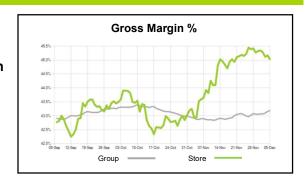

**TIP:** Click on the Graph link for any KPI and you can compare your pharmacy's results Vs the group trend over the last 90 days.

For online access to your pharmacy's daily retail performance tips in RPM Contact us: