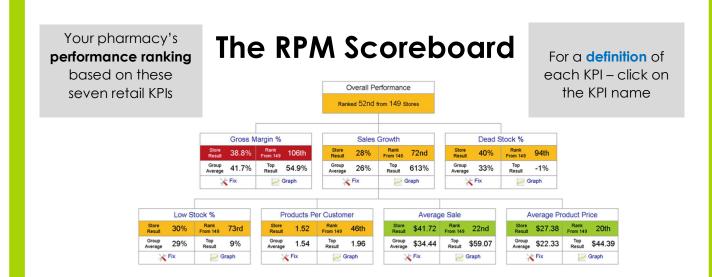

## **Understanding your RPM Scoreboard Benchmark your retail performance**

## **Each KPI shows:**

- your pharmacy's performance for the last 30 days
- your ranking against other RPM subscribers
- the group's average result over the last 30 days
- The Scoreboard is updated overnight check it often!